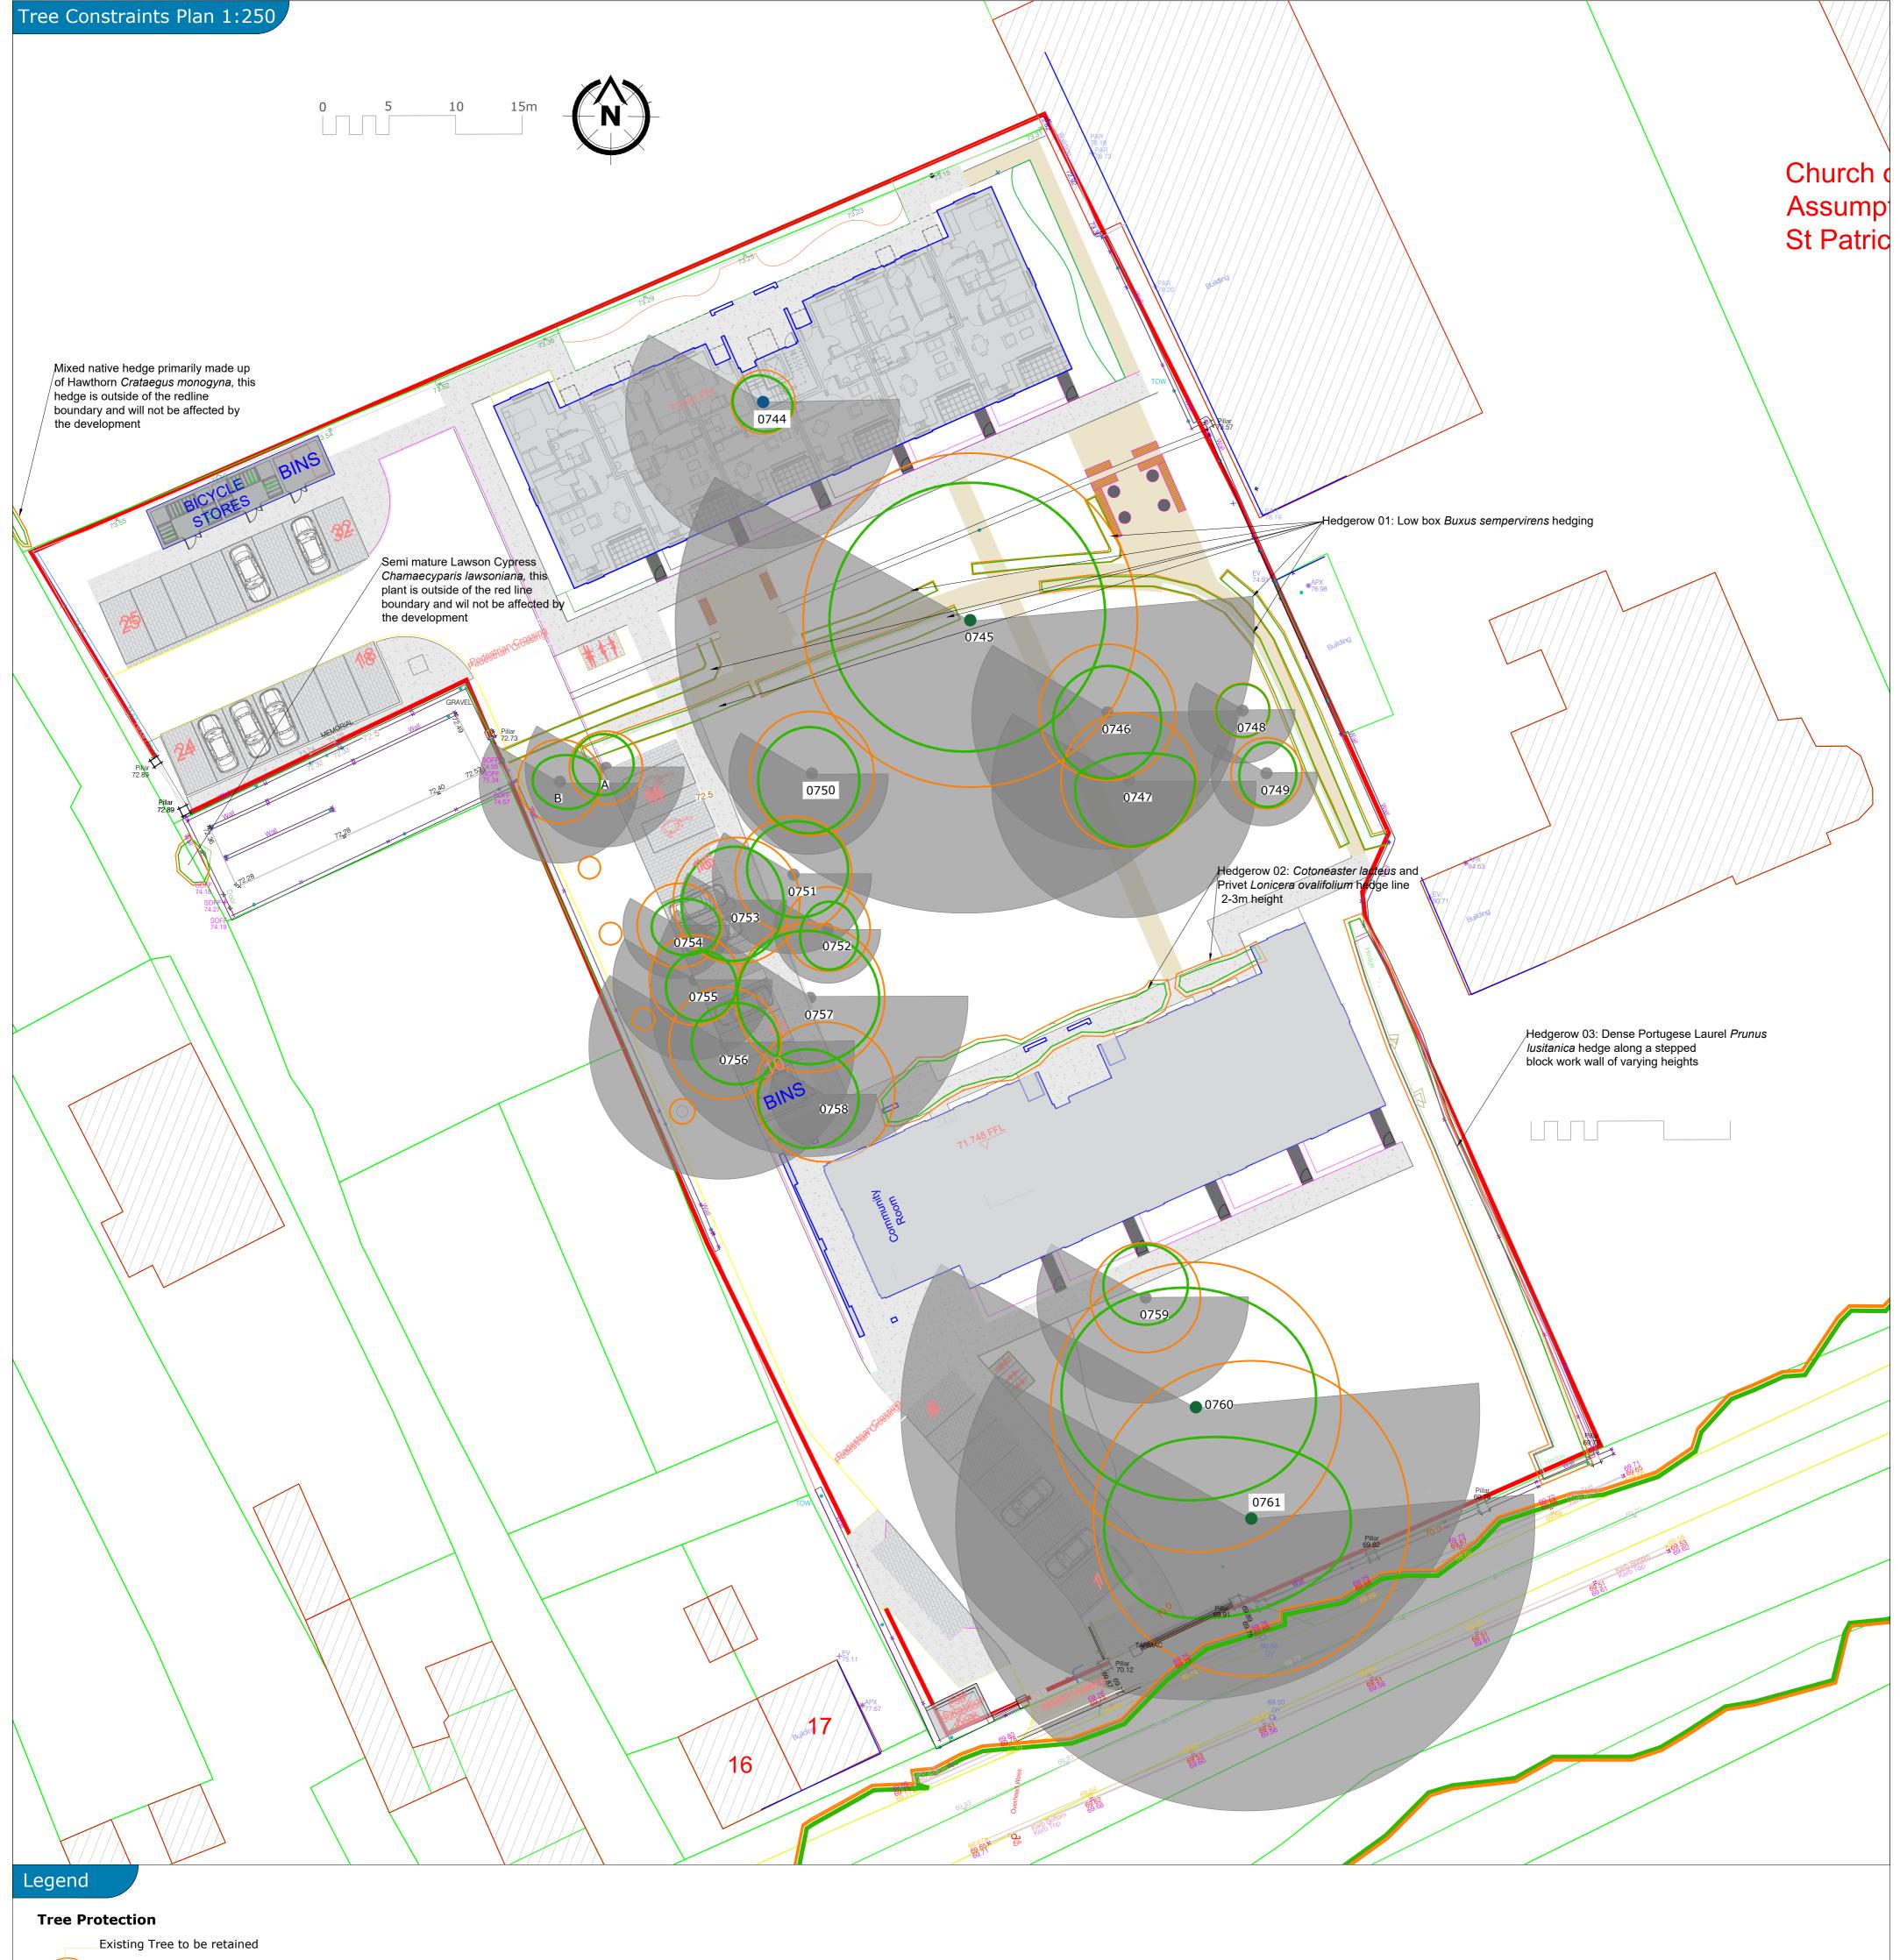

Crown spread

Tree tag reference number

Colour coded tree stem
RPA, Root protection area

for retention

## Colour coding

Category A: Trees of high quality
Category B: Trees of moderate quality
Category C: Trees of low quality
Category U: Trees unsuitable/unsafe

## **Tree Contraints**

Crown spread, development should be kept out of the crown spread

Root Protection Area, development should be kept out of the RPA

Hedgerow spread, development should be kept out of the hedgerow spread

Indication of tree shadow, as per BS 5837: 2012, section 5.2.2 note 1

Root Protection Area, development should be kept out of the RPA

Requirement for tree constraints plan as per Kildare County Council Parks Section Requirements for Public Open Space, Landscaping including Boundaries:

'Tree Constraints Plan: a scaled site plan (1:500@A1) showing the impacts of all surveyed trees in relation to the site layout of the proposed development.'

It is noted that the tree drawings are at a scale of 1:250 which is larger on A1, we trust that this is acceptable